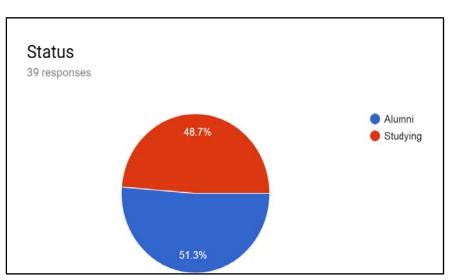

# STUDENT SATISFACTION SURVEY

## **Analyzed Data of Civil Engineering Department 2018-19**

Total Response 39





#### **Department of Civil Engineering, ODGI**





#### **Department of Civil Engineering, ODGI**



STUDENT SATISFACTION SURVEY

#### ANALYZED DATA OF CIVIL ENGINEERING DEPARTMENT 2018-19

| Rating of Education Experience                       | Excellent | Very Good | Good | Satisfactory | Average | Rating |
|------------------------------------------------------|-----------|-----------|------|--------------|---------|--------|
| Quality of the Teaching Faculty                      | 16        | 8         | 8    | 5            | 2       | 8.79   |
| Course Availability                                  | 9         | 11        | 16   | 2            | 1       | 8.64   |
| Academic Guidance                                    | 10        | 9         | 15   | 3            | 2       | 8.56