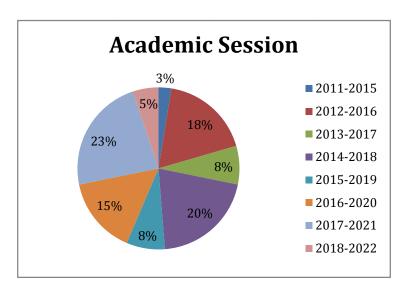

# STUDENT SATISFACTION SURVEY

## **Analyzed Data of Civil Engineering Department 2018-19**

Total Response 39





#### **Department of Civil Engineering, ODGI**





#### **Department of Civil Engineering, ODGI**



STUDENT SATISFACTION SURVEY

#### ANALYZED DATA OF CIVIL ENGINEERING DEPARTMENT 2018-19

| Rating of Education Experience                       | Excellent | Very Good | Good | Satisfactory | Average | Rating |
|------------------------------------------------------|-----------|-----------|------|--------------|---------|--------|
| Quality of the Teaching Faculty                      | 16        | 8         | 8    | 5            | 2       | 8.79   |
| Course Availability                                  | 9         | 11        | 16   | 2            | 1       | 8.64   |
| Academic Guidance                                    | 10        | 9         | 15   | 3            | 2       | 8.56