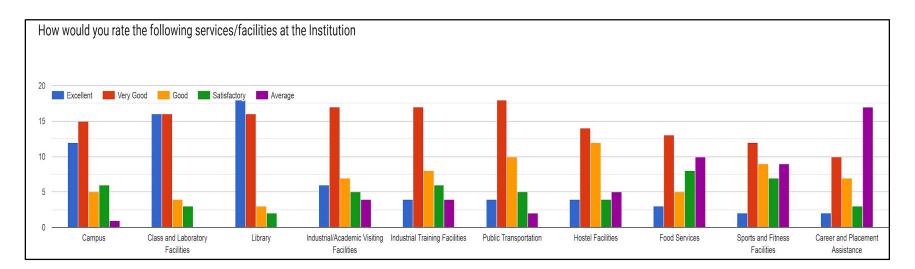

### **Department of Civil Engineering, ODGI**

| Rating of Services and Facilities       | Excellent | Very Good | Good | Satisfactory | Average | Rating |
|-----------------------------------------|-----------|-----------|------|--------------|---------|--------|
| Campus                                  | 12        | 15        | 5    | 6            | 1       | 8.79   |
| Class and Laboratory Facilities         | 16        | 16        | 4    | 3            | 0       | 9.15   |
| Library                                 | 18        | 16        | 3    | 2            | 0       | 9.28   |
| Industrial/Academic Visiting Facilities | 6         | 17        | 7    | 5            | 4       | 8.41   |
| Industrial Training Facilities          | 4         | 17        | 8    | 6            | 4       | 8.28   |
| Public Transportation                   | 4         | 18        | 10   | 5            | 2       | 8.44   |
| Hostel Facilities                       | 4         | 14        | 12   | 4            | 5       | 8.21   |
| Food Services                           | 3         | 13        | 5    | 8            | 10      | 7.77   |
| Sports and Fitness Facilities           | 2         | 12        | 9    | 7            | 9       | 7.77   |
| Career and Placement Assistance         | 2         | 10        | 7    | 3            | 17      | 7.41   |
| Rating on Services and Facilities       |           |           |      |              |         | 8.35   |