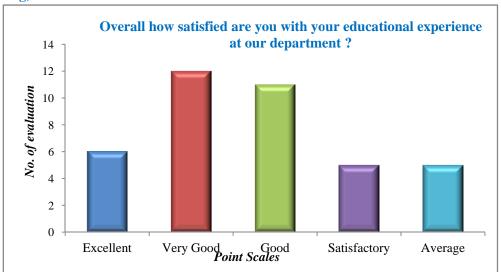

| Overall Rating   | Excellent | Very Good | Good | Satisfactory | Average | Rating |
|------------------|-----------|-----------|------|--------------|---------|--------|
| No. of Responses | 6         | 12        | 11   | 5            | 5       | 8.23   |