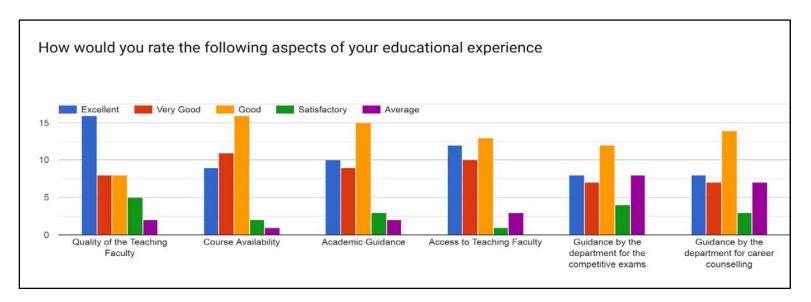

#### ANALYZED DATA OF CIVIL ENGINEERING DEPARTMENT 2018-19

| Rating of Education Experience                       | Excellent | Very Good | Good | Satisfactory | Average | Rating |
|------------------------------------------------------|-----------|-----------|------|--------------|---------|--------|
| Quality of the Teaching Faculty                      | 16        | 8         | 8    | 5            | 2       | 8.79   |
| Course Availability                                  | 9         | 11        | 16   | 2            | 1       | 8.64   |
| Academic Guidance                                    | 10        | 9         | 15   | 3            | 2       | 8.56   |
| Access to Teaching Faculty                           | 12        | 10        | 13   | 1            | 3       | 8.69   |
| Guidance by the department for the competitive exams | 8         | 7         | 12   | 4            | 8       | 8.08   |
| Guidance by the department for career counseling     | 8         | 7         | 14   | 3            | 7       | 8.15   |
| Rating on Educational Experience                     |           |           |      |              |         | 8.49   |